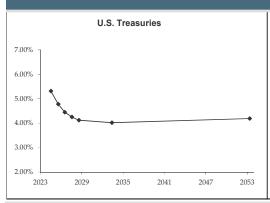

## YIELD ANALYSIS

August 8, 2023

| ì                    |        |          |       |  |  |  |  |
|----------------------|--------|----------|-------|--|--|--|--|
| U.S. Treasury Yields |        |          |       |  |  |  |  |
|                      | Coupon | Maturity | YTM   |  |  |  |  |
|                      | 0.000% | 07/11/24 | 5.31% |  |  |  |  |
|                      | 4.750% | 07/31/25 | 4.78% |  |  |  |  |
|                      | 4.500% | 07/15/26 | 4.45% |  |  |  |  |
|                      | 2.750% | 07/31/27 | 4.25% |  |  |  |  |
|                      | 4.125% | 07/31/28 | 4.12% |  |  |  |  |
|                      | 3.375% | 05/15/33 | 4.02% |  |  |  |  |
|                      | 3.625% | 05/15/53 | 4.19% |  |  |  |  |