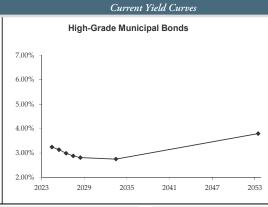

| Municipal Bond Yields <sup>1</sup> |          |       |                         |  |  |  |
|------------------------------------|----------|-------|-------------------------|--|--|--|
| Ī                                  | Maturity | YTM   | Tax-Equiv. <sup>2</sup> |  |  |  |
| Γ                                  | 08/07/24 | 3.24% | 4.63%                   |  |  |  |
|                                    | 08/07/25 | 3.14% | 4.48%                   |  |  |  |
|                                    | 08/07/26 | 2.99% | 4.27%                   |  |  |  |
|                                    | 08/07/27 | 2.88% | 4.11%                   |  |  |  |
|                                    | 08/07/28 | 2.81% | 4.02%                   |  |  |  |
|                                    | 08/07/33 | 2.75% | 3.93%                   |  |  |  |
|                                    | 08/07/53 | 3.79% | 5.42%                   |  |  |  |