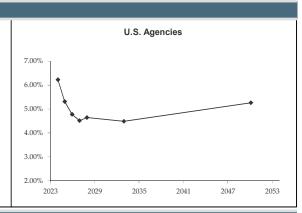

| U.S. Agency Yields - Active Bonds |        |          |          |       |              |
|-----------------------------------|--------|----------|----------|-------|--------------|
| Agency                            | Coupon | Maturity | Price    | YTM   | To Muni (bp) |
| FFCB                              | 4.900% | 01/09/24 | \$99.39  | 6.22% | +159         |
| FFCB                              | 4.250% | 12/20/24 | \$98.54  | 5.31% | +83          |
| FHLB                              | 3.125% | 12/12/25 | \$96.34  | 4.78% | +51          |
| FHLB                              | 3.230% | 12/01/26 | \$95.91  | 4.51% | +40          |
| FFCB                              | 3.750% | 12/07/27 | \$96.49  | 4.64% | +63          |
| FHLB                              | 4.750% | 12/10/32 | \$101.50 | 4.49% | +56          |
| FFCB                              | 2.760% | 02/03/50 | \$64.09  | 5.26% | -15          |